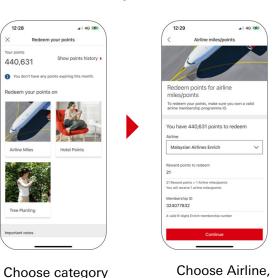

#### **Redeem Instantly**

 Make instant redemptions for airlines miles, hotel points and more via HSBC Mobile Banking App Learn more

## Instant Redemption via Mobile Banking.

Review details

Redemption confirmed

Help &

**Support** 

Important ks Information

for redemption