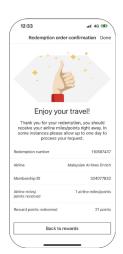

#### **Redeem Instantly**

 Make instant redemptions for airlines miles, hotel points and more via HSBC Mobile Banking App Learn more

## Instant Redemption via Mobile Banking.

Review details

Redemption confirmed

Help &

**Support** 

Important ks Information

for redemption