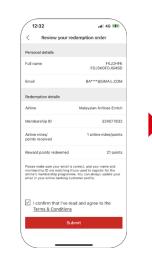

#### **Redeem Instantly**

 Make instant redemptions for airlines miles, hotel points and more via HSBC Mobile Banking App Learn more

## Instant Redemption via Mobile Banking.

Review details

Redemption confirmed

Help &

**Support** 

Important ks Information

for redemption