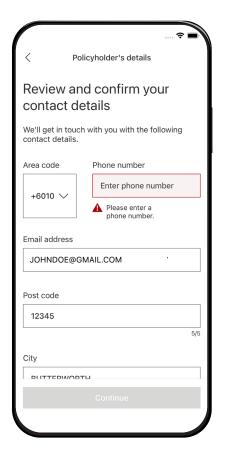

#### **Review your application**

Fill up the traveller details

**Review** details of each traveller

You are advised to provide the updated particulars, i.e. contact, email and correspondence for this travel insurance application