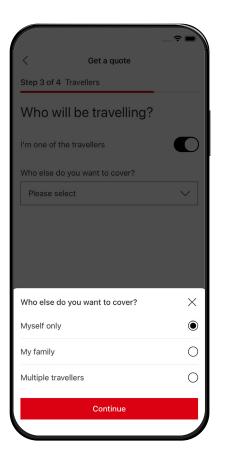

#### Get a quote

**Choose the region** of your destination

**Fill up the date** of your travels

**Select the numbers of travellers**: Myself only / My family / Multiple travellers

**Get the quotation** based on your travel details