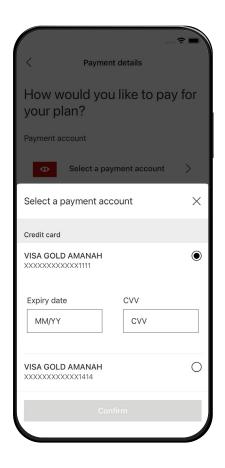

## **Payment & Confirmation**

**Select one card to proceed with payment** and key in the expiry date and CVV number

**Confirm** the payment

Once payment is successful, you will **receive**an application reference number