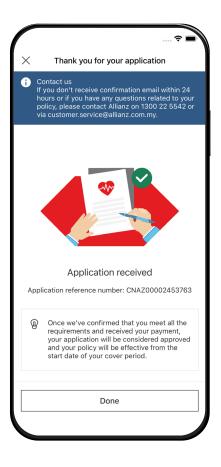

## **Payment & Confirmation**

**Select one card to proceed with payment** and key in the expiry date and CVV number

**Confirm** the payment

Once payment is successful, you will **receive**an application reference number