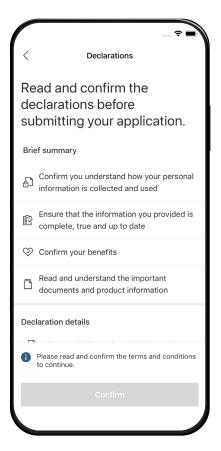

### **Review your application**

Conduct a final review of all the traveller details

Conduct a final review of the payment details

Carefully read and confirm the declaration details