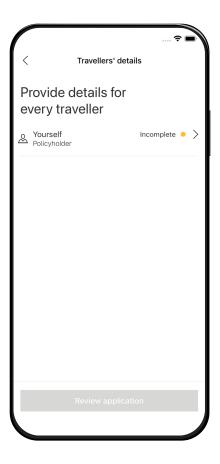

#### **Review your application**

Fill up the traveller details

**Review** details of each traveller

You are advised to provide the updated particulars, i.e. contact, email and correspondence for this travel insurance application