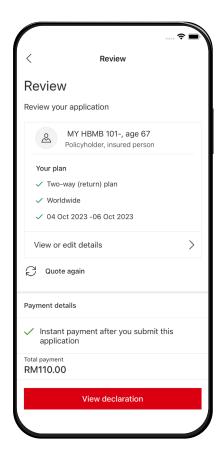

### **Review your application**

Conduct a final review of all the traveller details

Conduct a final review of the payment details

Carefully read and confirm the declaration details