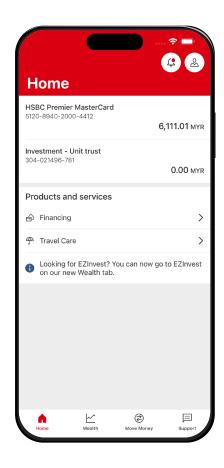

#### Get a quote

Tap 'Travel Care' on your HSBC Mobile Banking app

Click on "Get a quote" to find out more about the travel insurance plan

There are 3 plans under Travel Care: Annual multi-trip plan, Two-way plan and One-way Plan. Select the coverage that best fits your travel needs