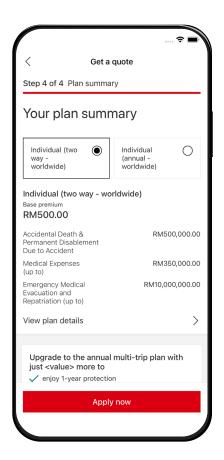

#### Get a quote

**Choose the region** of your destination

**Fill up the date** of your travels

**Select the numbers of travellers**: Myself only / My family / Multiple travellers

**Get the quotation** based on your travel details

#### Additional benefits (optional)

Add on additional benefits

**Confirm** the coverage details

**Review** the quotation, plan summary and payment details