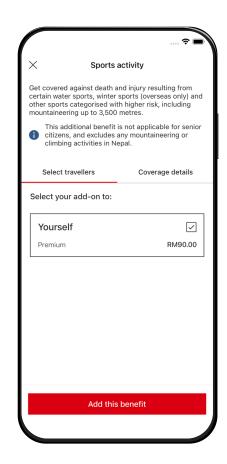

#### Additional benefits (optional)

Add on additional benefits

**Confirm** the coverage details

**Review** the quotation, plan summary and payment details