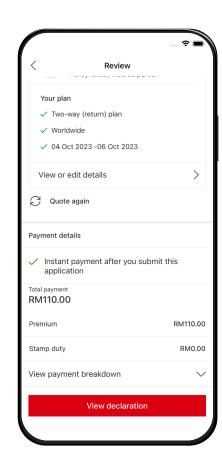

### **Review your application**

Conduct a final review of all the traveller details

Conduct a final review of the payment details

Carefully read and confirm the declaration details