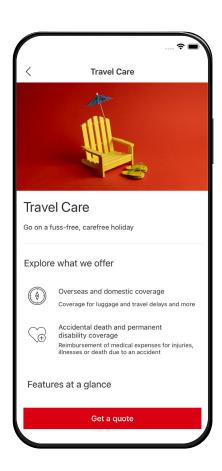

#### Get a quote

Tap 'Travel Care' on your HSBC Mobile Banking app

Click on "Get a quote" to find out more about the travel insurance plan

There are 3 plans under Travel Care: Annual multi-trip plan, Two-way plan and One-way Plan. Select the coverage that best fits your travel needs