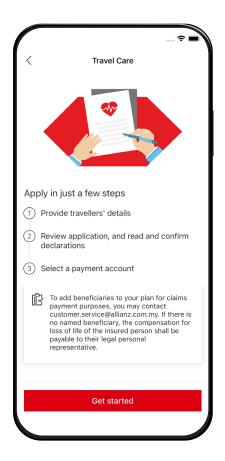

#### **Review your application**

Fill up the traveller details

**Review** details of each traveller

You are advised to provide the updated particulars, i.e. contact, email and correspondence for this travel insurance application

### **Review your application**

Conduct a final review of all the traveller details

Conduct a final review of the payment details

Carefully read and confirm the declaration details

## **Payment & Confirmation**

**Select one card to proceed with payment** and key in the expiry date and CVV number

**Confirm** the payment

Once payment is successful, you will **receive**an application reference number