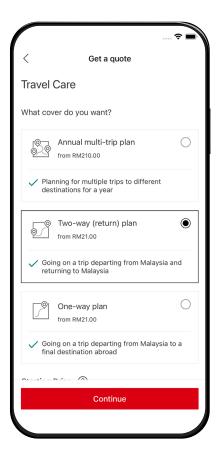

#### Get a quote

Tap 'Travel Care' on your HSBC Mobile Banking app

Click on "Get a quote" to find out more about the travel insurance plan

There are 3 plans under Travel Care: Annual multi-trip plan, Two-way plan and One-way Plan. Select the coverage that best fits your travel needs