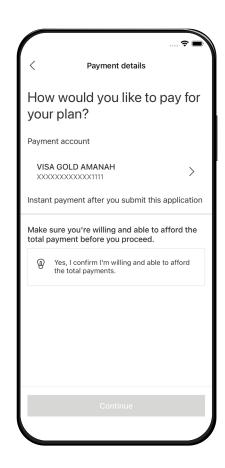

### **Review your application**

Conduct a final review of all the traveller details

Conduct a final review of the payment details

Carefully read and confirm the declaration details

## **Payment & Confirmation**

**Select one card to proceed with payment** and key in the expiry date and CVV number

**Confirm** the payment

Once payment is successful, you will **receive**an application reference number