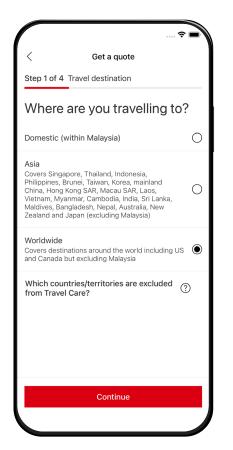

#### Get a quote

**Choose the region** of your destination

**Fill up the date** of your travels

**Select the numbers of travellers**: Myself only / My family / Multiple travellers

**Get the quotation** based on your travel details