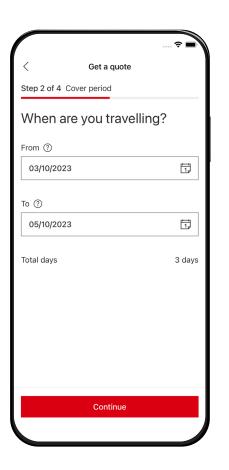

#### Get a quote

**Choose the region** of your destination

**Fill up the date** of your travels

**Select the numbers of travellers**: Myself only / My family / Multiple travellers

**Get the quotation** based on your travel details